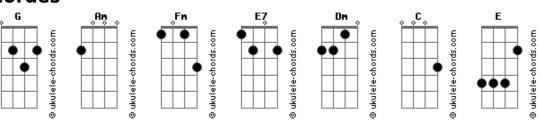

## Half Alive - Still Feel

```
Tom: G
                                                               It is hopeless, I start to notice
                                                               And I still feel alive
When I'm furthest from myself (far away)
                                                               Falling forward, back into orbit
          Am
Feeling closer to the stars (outer space)
I've been invaded by the dark (can't escape)
                                                               I still feel alive
Trying to recognize myself when I feel I've been replaced
                                                               It is hopeless, I start to notice
                                                               And I still feel alive
When I'm furthest from myself (far away)
Feeling closer to the stars (outer space)
                                                               Falling forward, back into orbit
I've been invaded by the dark (can't escape)
                                                               Oh-oh-oh-oh
Trying to recognize myself when I feel I've been replaced
                                                                   E7
                                                               But I can feel a kick down in my soul
Oh-oh-oh-oh
                                                               And it's pulling me back to earth to let me know
                                                               And this heart that beats inside of me will show
I can feel a kick down in my soul
                                                               It will show
And it's pulling me back to earth to let me know
                            Am
I am not a slave, can't be contained
                                                               Floating in outer space, have I misplaced a part of my soul?
                  Dm
So pick me from the dark and pull me from the grave
                                                               Lost in the in-between, or so it seems, I'm out of control
                                                               Floating in outer space, have I misplaced a part of my soul?
'Cause
                                                               Lost in the in-between, but it can't keep me asleep for long,
I still feel alive
                                                               'cause
           Dm
When it is hopeless, I start to notice
                                                               I still feel alive
And I still feel alive
                                                                           Dm
                                                               When it is hopeless, I start to notice
     Dm
Falling forward, back into orbit
                                                               And I still feel alive
So, when I lose my gravity in this sleepy womb
                                                               Falling forward, back into orbit
Drifting as I dream, but I'll wake up soon
                                                               I still feel alive
To realize the hand of life is reaching out
                                                               When it is hopeless, I start to notice
To rid me of my pride, I call allegiance to myself
                                                               And I still feel alive
Oh-oh-oh-oh
                                                               Falling forward, back into orbit
But I can feel a kick down in my soul
                                                               I still feel alive (I can feel it)
And it's pulling me back to earth to let me know
                                                               When it is hopeless (it ain't hopeless)
I am not a slave, can't be contained
                                                               I start to notice (start to notice)
       C
                  Dm
So pick me from the dark and pull me from the grave
                                                                            Fm
                                                               I still feel alive (I can feel it)
                                                               Falling forward (falling forward)
I still feel alive
                                                               Back into orbit (yeah)
```