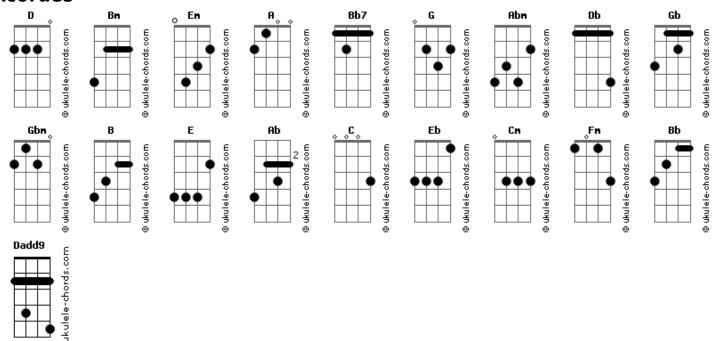

## Gwen Stefani - Sleigh Ride

tom: D Intro: DM7 D DM7 D D Bm Just hear those sleigh bells jingling A D Bm Em Fm Ring-ting-tingling too Α D Bm Come on, it's lovely weather Em A D Bm Bb7 For a sleigh ride together with you D Bm Α Outside the snow is falling D Bm Em Em A And friends are calling, "Yoo hoo" A D Bm Come on, it's lovely weather DGDGD Em Α For a sleigh ride together with you Abm Db Giddy yap, giddy yap, giddy yap Gb Let's go, let's look at the show Abm Db Gb We're riding in a wonderland of snow Gbm B Giddy yap, giddy yap, giddy yap E It's grand, just holding your hand Em We're riding along with a song Α Of a wintry fairy land D Bm Our cheeks are nice and rosy Em A D Bm Em And comfy cozy are we Α D Bm We're snuggled up together D Bm Bb7 Em A Like two birds of a feather would be A D Bm Let's take that road before us Em A D Bm Em And sing a chorus or two Α D Bm Come on, it's lovely weather Α DGDGD Em

For a sleigh ride together with you Dadd9 There's a birthday party at the home of Farmer Gray DM7 It'll be the perfect ending to a perfect day F#b7 С G Ab D Bm We'll be singing the songs we love to sing without a single stop Gh Abm Db Gb At the fireplace while we watch the chestnuts pop; Pop! Pop! Pop! Dadd9 There's a happy feeling nothing in the world can buy DM7 When they pass around the chocolate and the pumpkin pie F#b7 G Ab DC Bm It'll nearly be like a picture print by Currier and Ives G These wonderful things are the things we remember all through our lives! Ab These wonderful things are the things we remember all through our lives! Fb Cm Just hear those sleigh bells jingling Fm Bb Eb Cm Fm Ring-ting-tingling too Bb Eb Cm Come on, it's lovely weather Fm Bb Eb Cm Gb For a sleigh ride together with you Bb Eb Cm Outside the snow is falling Fm Bb Eb Cm Fm And friends are calling, "Yoo hoo" Bb Eb Cm Come on, it's lovely weather Eb Cm Gb Fm Bb For a sleigh ride together with you Bb Eb Cm Come on, it's lovely weather Fb Cm Gb Bb Fm For a sleigh ride together with you Bb Eb Cm Come on, it's lovely weather Eb E7(9/11)Eb

Fm Bb Eb E7(9, For a sleigh ride together with you

Acordes