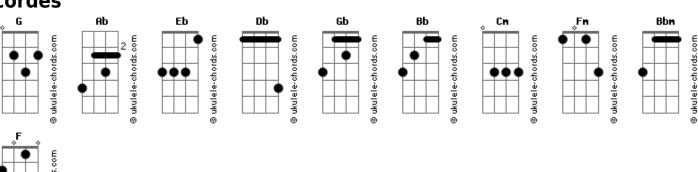

Bb
shining in one ray of hope
          Eb Gb
And carry me away to happy days
            Bbm
Oh, those old broken dreams
           Fm
Always there to haunt me, lost
              Bb
inside my emptiness
                      Eb
My life was filled with rain until you
Came
   Fm
Now everything's okay
                                      Fm
You healed me with your love
Now I feel like giving again
Oh oh oh oh
You touched my life
             Fh
You're so very special
No song I sing, no words I'll say
     Ab
To tell you how I feel today
You touched my life
             Eb
You're so very special
Db
Oh, my love
Eb
You're very special to me
            Db
Fm
You touched my life
              Eb
You're so very special
Db
Oh, my love
Eb
You're very special to me
```

## **Acordes**