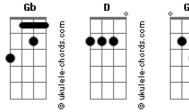

## **Gus Hillen - Light My Days**

```
Capostraste na 4ª casa

D
Capostraste na 4ª casa

D
Tell me girl are you alright
Em7 A
Tell me who can make you cry
D
G
No i cannot understand, where to go
Em7
If you ain't letting me
A
Hold it on
D
G
No more weeping everyday
E7
G
A
I hold you by the hand so let me say to you

D
G
Em7
You are mine all mine
```

```
I give you love and you give me sunshine D {\sf G} {\sf Em7}
You are mine all mine
Spread ur wings and fly up high
Tell me girl are you alright
Tell me who can make you cry
              Gb
No i cannot understand, where to go
If you ain't letting me
Just let me know
D G
You are mine all mine
      G Em7
You gave rain and i give you sunshine baby
     G Em7
Let it go, let it shine
If you are mine, all mine all mine
```

## **Acordes**