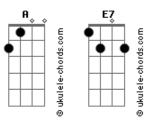

## **Gus Hillen - Light My Days**

```
Capostraste na 4ª casa

D
Capostraste na 4ª casa

D
Tell me girl are you alright
Em7 A
Tell me who can make you cry
D
G
No i cannot understand, where to go
Em7
If you ain't letting me
A
Hold it on
D
G
No more weeping everyday
E7
G
A
I hold you by the hand so let me say to you

D
G
Em7
You are mine all mine
```

```
I give you love and you give me sunshine D {\sf G} {\sf Em7}
You are mine all mine
Spread ur wings and fly up high
Tell me girl are you alright
Tell me who can make you cry
              Gb
No i cannot understand, where to go
If you ain't letting me
Just let me know
D G
You are mine all mine
      G Em7
You gave rain and i give you sunshine baby
     G Em7
Let it go, let it shine
If you are mine, all mine all mine
```

## **Acordes**