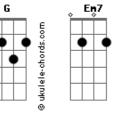

## **Gus Hillen - Light My Days**

```
Capostraste na 4ª casa

D
Capostraste na 4ª casa

D
Tell me girl are you alright
Em7 A
Tell me who can make you cry
D
G
No i cannot understand, where to go
Em7
If you ain't letting me
A
Hold it on
D
G
No more weeping everyday
E7
G
A
I hold you by the hand so let me say to you

D
G
Em7
You are mine all mine
```

```
I give you love and you give me sunshine D {\sf G} {\sf Em7}
You are mine all mine
Spread ur wings and fly up high
Tell me girl are you alright
Tell me who can make you cry
              Gb
No i cannot understand, where to go
If you ain't letting me
Just let me know
D G
You are mine all mine
      G Em7
You gave rain and i give you sunshine baby
     G Em7
Let it go, let it shine
If you are mine, all mine all mine
```

## **Acordes**