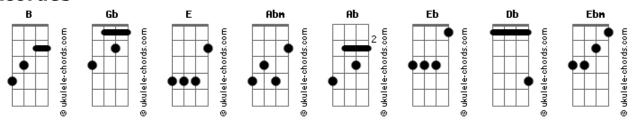

Tom: B

## **Guns N' Roses - Street Of Dreams**

```
Intro (piano arranged for guitar)|
All the love in the world couldn't save you
All the innocence inside
You know I tried so hard to make you
Ooo I wanna make you change your mind
And it hurts too much to see you
And how you left yourself behind
You know I wouldn't want to be you
Now there's a hell I can't describe
So now I wander through my days
Abm
Trying to find my ways
      Gb
To the feelings that I felt
         Abm
I saved for you and no one else
And though as long as this road seems
I know it's called the street of dreams
But that's not stardust on my feet
          E1
It leaves a taste that's bittersweet
                Gb E Gb E Ab Eb
That's called the blues
I don't know just what I should do
```

```
B Db Ebm
Everywhere I go I see you
B Db Ebm Ab
You know it's what you planned, this much is true Whoa
B Db Ebm B
Gb
What I thought was beautiful, don't live inside of you anymo... oore
```

```
I don't know just what I should do % \left\{ 1\right\} =\left\{ 1\right\} 
                                                                                                                                   Db
                                                                                                                                                                                                   Ebm
Everywhere I go I see you
 You know it's what you planned, this much is true
                                                                                                                                                                                                   Db
 Ab Gb Ab
 What I thought was beautiful, don't live inside of you anymore
 Intro: | B Ab Gb Db B Ab
 What this means to me
                                                                                                                               Fbm
   Is more than I know you believe
 What I thought of you now
                                    Fbm
 Has cost more that it should for me
                                                                                                                                                                                                Db
What I thought was true before
                          Ebm
 Were lies I couldn't see
                                                                                                                                                                                                     Db
What I thought was beautiful
                                                                                                                                                                                                       B Db Ebm B Db Ebm B Db Eb B Db Ebm Ab
 Is only memories
```