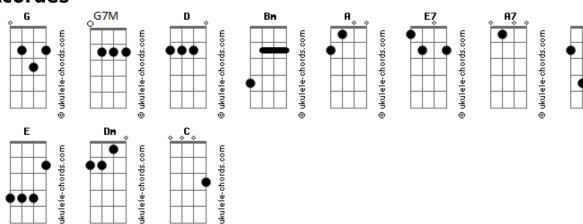

Tom: G

## **Guns N' Roses - Millie And Billie**

```
Billie I wonder why are we insane
Will we ever get better, Will we stay the same
                   G G7M G G7M G
Billie I'm worried
Millie don't worry, No one knows our pain
Being in love is crazy not alone that way
                       D
I know you're worried today
(refrão)
                            D
God made love crazy so he wouldn't feel alone
E7sus4 E7 A7/sus4 A7
He was thinking of us he was thinking of us
                                      Gbm7 Bm
                         D
God made love crazy so he wouldn't feel so alone
(verso 2)
Billie my mind seems to wander
To events of a night long ago
                       D
Driving alone with our guilt well concealed
                      G A7/sus4,A
In the trunk of your '68 Olds
Millie our world's an asylum
And our minds like you say ain't that straight
But you know and I know our passion's
Not deformed it's true to say
                               A2,A
We'll love our lifetime
(refrão)
```

```
God made love crazy so he wouldn't feel alone
E7sus4 E7 A7/sus4 A7
He was thinking of us he was thinking of us
                      D
                                     Gbm7 Bm
God made love crazy so he wouldn't feel so alone
(ponte)
Billie I dream of our children
          G
They're frightening and gruesome and sad
     Bm
                          Gbm7
And I don't want them growing inside me
           Bm
They're no price for the love that we have
                      (G)
Oh Millie oh Billie criminally insane
Oh Millie oh Billie
(interlúdio 2x) Dm C Dm
Oh Billie it's fresh in my memory
The night that it had to be done
You with your pick axe and scissors
And you with your shovel and gun
And I liked your late husband Donald
But such torture his memory brings
All sliced up and sealed tight in baggies
               E7
Guess love makes you do funny things
G D
                 G
Oh Millie oh Billie criminally insane
Oh Millie oh Billie
(outro 4x) Dm C Dm
```

## **Acordes**