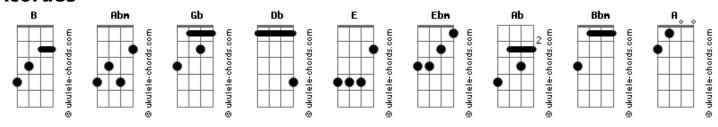

## **Guillemots - If The World Ends**

```
Tom: B
                                                                 You flit like a fly catcher
   (intro) Abm Gb Db
                                                                 They can't pin you down
                                                                               Gb
(verse)
                                                                 Can't pin you down
Abm
I just about managed to forget you
                                                                 (bridge) Gb E Abm B Gb E Abm B Ebm Db E
                    Db
When you appear in a dream
                                                                 (verse)
                                                          Db
           Abm
                                                                 In my dream you're playing with
And you're even more beautiful there than i remember you being Buckets of sand
        Е
                                                                 And water was running through both of your hands
So i've come to decide that fate
                                                                 And i dont think
                                                                 I ever heard you speaking
Is telling you to not go
                                                                 Cause i was too wrapped up in the dream
                                                                 I was dreaming
     Ebm
And considering this
                  Ab Bbm B
Db
                                                                 (chorus)
I want you to know
                                                                 So if the world ends
                                                                 I hope you're by my side
                                                                 I don't think with you here
(chorus)
      Gb
            Db
                                                                 It will be too much pain
If the world ends
                                                                 And when you cry
                         Fbm
                                                                 Darling i wish you'd feel my love
I hope you're here with me
                                                                 Your heart is way beyond capture
                                                                 Flitting like a fly catcher
                                                                 They can't pin you down
Whoa, they can't pin you down
I think we could laugh just enough
             Е
To not die in pain
      Gb Db
                                                                 ( Gb Db Abm Ebm B Gb E )
If the world ends
Abm
                                                                   Gh Ab
                                                                 Can't pin you down
It won't finish you
                                                                 Can't pin you down
You're not the type they can capture
                                                                 Can't pin you down
                                                                 ( Gb )
                    Е
```