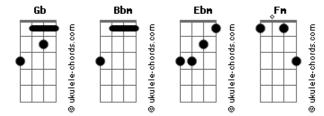

## Guilherme de Sá - Lonely

Knows how to silence tom: Gb Should stay? Shall we say? Bbm Lonely Maybe someday fall our illusions Gb Trying to stay the same Ebm I wish that i could escape from myself Should stay? Bbm But the beast feeds on itself Shall we say? Bbm Bbm ?Cause every old man Is a revolution? Ebm Gb Or is it how we say Should know what?s better Bbm And every ghost doesn?t know Goodbye to ourselves? Where he lost his head (Fix me, love me, trust me, hold me) Ebm Bbm By any chance Is not emotion? Fm Should we believe what they say? (Help me, save my feelings) Gb Ebm No, no! Is not our mistake? Bbm Bbm Our lost war? Wise men talk Bbm ?Cause they have something to say Lonely Gb Fools, ?cause they have to say something Trying to keep me safe But of course only the wise (Ebm)