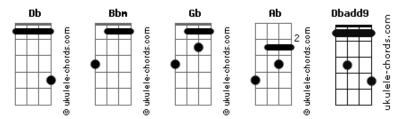

## Josh Groban - Run (feat. Sarah McLachlan)

```
Why you can't raise your voice to say
                           tom:
Intro: Bbm Gb Ab
                                                                         Rbm
                                                                                 Gb
                                                                                        Ab
                                                             To think I might not see those eyes
                                                                     Bbm Gb Ab
I'll sing it one last time for you
                                                             Makes it so hard not to cry
         Bbm Gb Ab
                                                                      Bbm Gb Ab
                                                             And as we say our long goodbyes
Then we really have to go
              Bbm
                     Gb
                             Ab
                                                                     Bbm Gb Ab
You've been the only thing that's right
                                                             I nearly do
Bbm Gb Ab
In all I've done
                                                             Dbadd9
         Bbm Gb
                                                               Light up, light up
And I can barely look at you
                                                             As if you have a choice
        Bbm Gb Ab
But every single time I do
                                                                               Bbm
                                                             Even if you cannot hear my voice
           Bbm Gb Ab
I know we'll make it anywhere
      Bbm Gb Ab
                                                             I'll be right beside you dear
Away from here
                                                             Dbadd9
                                                              Louder louder
[Refrão]
                                                             And we'll run for our lives
Dbadd9
 Light up, light up
                                                             I can hardly speak I understand
         Αb
                                                             Why you can't raise your voice to say
As if you have a choice
Even if you cannot hear my voice
                                                               Light up, light up
I'll be right beside you dear
                                                                      Αb
                                                             As if you have a choice
Dbadd9
 Louder louder
                                                             Even if you cannot hear my voice
And we'll run for our lives
                                                             I'll be right beside you dear
                    Bbm
I can hardly speak I understand
```

## **Acordes**