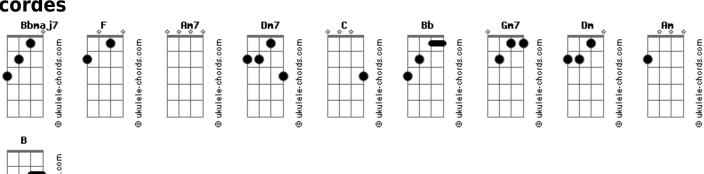

## Josh Groban - If I Walk Away

```
Walk away
                                                                        Dm
                           Tom:
                                                             Let the fear fall away
Intro: F Bb7M Am7 Dm7 C
                                                                     Am7
                                                             Into the fire you made
Lately, I've been the quiet one
                                                                       F (C Bb F)
                                 Am7
                                      Bb F
                                                  Dm7 C
                                                             Scarlet and gold
Waiting searching the lines of the songs you played for me
                                                             Bh
                                                             Walk away
Sailing into the misty air
                                                             Head for the light of day
Fading bound for I don't know where
                                                                      Am7
Am7 Bb F Dm7 C
                                                             Follow a brighter way
When I'm there I'll see
                                                                       Am Bb F
                                                             Out of the cold and dark
                                                                       Am Bb
And If I walk away
                                                             Down to the one bright spark
            F (C Bb F)
                                                                        Am Bb F
                                                             Futures that all might start
Please follow me
    Bb
             Gm7
If I walk away F ( C Bb F )
                                                             Someday
Please follow me
                                                             So if I walk away
                                                             Please follow me
Weightless drifting through stars I got
                                                                 В
                                        F Dm7 C
                                                             If I walk away
                               Am7 Bb
Faithless woke in the dark and I made this from my dream
                                                             Please follow me
Play me all your sweet rhymes
                                        Am7 Bb F Dm7 C
Recreate me, now comes the time when I'll need your truth to
                                                             Fragments shells of a long ago lifetime
                                                             Faces that once were mine
see
                                                             Am7 Bb F Dm7
                                                             Thrown down by the sea
                                                                         Gm7
And if I walk away
                                                                 Bb
                                                             If I walk away
            F (C Bb F)
Please follow me
                                                                          F (C Bb F)
                                                             Please follow me
    Bb
             Gm7
If I walk away
                                                                 Bb
                                                             If I walk away
Please follow me
                                                             Would you please follow me
```