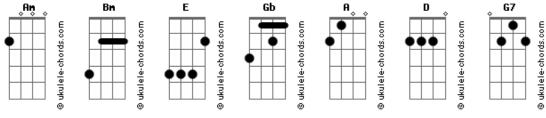

## **Griffinilla - The Flipside**

tom: Am Rm There's a short cut Through the source code F There's a gateway Between zeros Bm Out of sync tree That was blinking E Where'd it come from? Where does it go? Bm If you find it Gb Look behind it Bm And you'll see Where it leads Bm Teleported On A MISSION F Connecting DOTS Tunnel VISION Bm Interlacing Through THE SLIPSTREAM E Interfacing With THE GAME SCREEN Bm Take A JOYRIDE Gb On THE FLIPSIDE Bm Of THE VOID Little TOY! [Instrumental] G7 E Bm E G7 Gb Bm Gb Bm There are circles In the circus F Where the wrong tents Lead in circuits Acordes Bn

Bm Through the foliage There's a passage Where the objects Are like phantoms Gh Bm In the fabric of the graphics Bm There's a glitch In the glitch Bm Going deeper In the eather E And the signal's Getting weaker Bm Where the road ends Consequences F And the Red Lake There's no exit Bm So you wade in Gb But you can't swim Bm So you drown Falling down [Instrumental] G7 E Bm E G7 Gb Bm Gb Bm There's a shortcut In the source code But you know that Cause I said so Bm Puppet Master still in control Е Did you want this? Are you consouled? Bm I'm just saying Gb ?Thanks for playing Bm The end (G7 E)