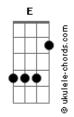

## **Greta Van Fleet - Highway Tune**

```
Intro: E G
Oooooohhhhhhhh mama
No stoppin' at the red light girl
Cause I wanna get your signal
No goin' at the green light girl
Cause I wanna be with you now
You are my special
You are my special
You are my midnight, midnight yeah
[Refrão]
So sweet, so fine
So nice, oh my
My my, my my
0oohhhhh
( E G E G )
( E G E G )
No stoppin' on the highway girl
Cause I wanna burn my gas
There's one girl that I know
```