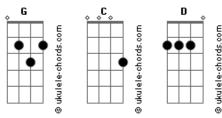

## **Greta Van Fleet - Always There**

```
Intro: G C G C
You've been waiting for your lover
One you'll discover she's always there
Walk wild in her summer
She is the drummer of your beating heart
( G C C G )
( G C C G )
Won't you tell her that you love her
And you'll hug her most every day?
Don't you try to push or shove her
Find another or she'll walk away
( G G C C )
( G G C C )
     She'll walk away! She'll walk away!
      She'll walk away! She'll walk away!
She's a woman in a dream D C
One that makes you fall in love
Though her face is never seen
She is what this love is of
( G C C G )
( G C C G )
```

## Acordes

```
Stay wild in your slumber
Tumble over and never wait
Dream forever in your wonder
She'll never sunder into the day
G G C C
Into the day! Into the day!
Into the day! Into the day!
She's a woman in a dream
One that makes you fall in love
Though her face is never seen
She is what this love is of
She's a woman in a dream D C
The one that makes you feel in love
D C
Though her face is never seen, yeah
She is what this love is of
D C G
Like a woman in a dream
One that makes you fall in love
Though her face is never seen
She is what this love is of
```