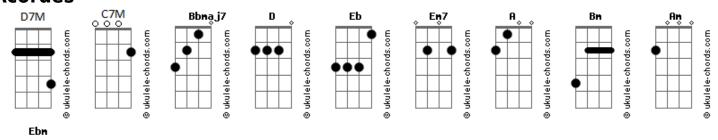

## grentperez - Conversations With The Moon

```
tom:
                                                            I can see
                                                                   Em7 A
               D
       D7M
                      Eb
                                         Fm7
                                                             It's a story not made for me
When it's late at night I speak to the Moon
                                                                             D7M Eb
                                                             Said I'm not in love
It sings to me in sweet melodies a tune
                                                                   Em7
   D7M
                                                             I can't tell
                       Fb
Says: Boy you know you've fallin in her trance
                                                                          Α
                                                                   Em7
   Em7
                                                            No, I don't believe in her spells
Even though she messes up all your day plans (hm)
         D7M Eb
                                                            But maybe it's working on me
You're in love
    Em7 A
                                                             (Maybe it's working on me)
                                                                 Bb7M
I can see
           Em7
                Α
                                                            When I close my eyes at night, she's all I see
Something's hiding underneath
                                                              C7M
                                                                                 Rm
        D7M Eb
                                                            Or maybe it's all in my head
You're in love
                                                                  Bb7M
    Em7 A
                                                            But I know that I'd much rather have her in my heart instead
I can tell
         Em7 A
You're already under her spell
                                                            I'm in love
                                                                 Eb
                                                            Now I see
No, that can't be
                                                                     Em7
                                                            Oh, she's had a hold of me
           Em7 A
No, not just yet
                                                                   D7M
                                                             I'm in love
 Not falling for some girl that I just met
                                                                    Eb
                                                            Yes, it's true
            Fb
                                 Fm7 A
 So quit telling me that she's the one
                                                                              Fm7
       Em7
                                       D7M
                                                             I thought I'd tell you
When the story that you're writing hasn't even begun
                                                                    Ebm
                                                            About my conversation with the Moon
        D7M Eb
I'm not in love
```