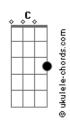

## **Gregory Alan Isakov - The Universe**

```
Tom: Db
(com acordes na forma de C )
Capostraste na 1ª casa
Intro: C Em Bb F
         C Em Bb F
          Em
The universe, she's wounded
                                           Em Bb F
She's got bruises on her feet
              Em
       I sat down like I always did
                                        Em Bb F
And tried to calm her down
       I sent her my warmth and my silence
                                                   Em Bb F
But all she sends me back is rain, rain
    The universe she's wounded
    She's still got infinity ahead of her
She's still got you and me
And everybody says that she's
                        Am
Beautiful, beautiful, beautiful, beautiful
That she's beautiful, beautiful, beautiful, beautiful,
beautiful
                               C Am G F
And everybody says
                                          Bb
   The universe she's dancing now,
                                                 C
They got her lit up, lit up on the moon
          Em
```