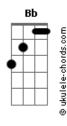

## **Gregory Alan Isakov - The Universe**

```
Tom: Db
(com acordes na forma de C )
Capostraste na 1ª casa
Intro: C Em Bb F
         C Em Bb F
          Em
The universe, she's wounded
                                           Em Bb F
She's got bruises on her feet
              Em
       I sat down like I always did
                                        Em Bb F
And tried to calm her down
       I sent her my warmth and my silence
                                                   Em Bb F
But all she sends me back is rain, rain
    The universe she's wounded
    She's still got infinity ahead of her
She's still got you and me
And everybody says that she's
                        Am
Beautiful, beautiful, beautiful, beautiful
That she's beautiful, beautiful, beautiful, beautiful,
beautiful
                               C Am G F
And everybody says
                                          Bb
   The universe she's dancing now,
                                                 C
They got her lit up, lit up on the moon
          Em
```