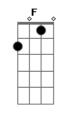

## **Gregory Alan Isakov - The Universe**

```
Tom: Db
(com acordes na forma de C )
Capostraste na 1ª casa
Intro: C Em Bb F
         C Em Bb F
          Em
The universe, she's wounded
                                           Em Bb F
She's got bruises on her feet
              Em
       I sat down like I always did
                                        Em Bb F
And tried to calm her down
       I sent her my warmth and my silence
                                                   Em Bb F
But all she sends me back is rain, rain
    The universe she's wounded
    She's still got infinity ahead of her
She's still got you and me
And everybody says that she's
                        Am
Beautiful, beautiful, beautiful, beautiful
That she's beautiful, beautiful, beautiful, beautiful,
beautiful
                               C Am G F
And everybody says
                                          Bb
   The universe she's dancing now,
                                                 C
They got her lit up, lit up on the moon
          Em
```