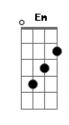

## **Gregory Alan Isakov - The Universe**

```
Tom: Db
(com acordes na forma de C )
Capostraste na 1ª casa
Intro: C Em Bb F
         C Em Bb F
          Em
The universe, she's wounded
                                           Em Bb F
She's got bruises on her feet
              Em
       I sat down like I always did
                                        Em Bb F
And tried to calm her down
       I sent her my warmth and my silence
                                                   Em Bb F
But all she sends me back is rain, rain
    The universe she's wounded
    She's still got infinity ahead of her
She's still got you and me
And everybody says that she's
                        Am
Beautiful, beautiful, beautiful, beautiful
That she's beautiful, beautiful, beautiful, beautiful,
beautiful
                               C Am G F
And everybody says
                                          Bb
   The universe she's dancing now,
                                                 C
They got her lit up, lit up on the moon
          Em
```