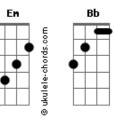

## **Gregory Alan Isakov - The Universe**

```
Tom: Db
(com acordes na forma de C )
Capostraste na 1ª casa
Intro: C Em Bb F
         C Em Bb F
          Em
The universe, she's wounded
                                           Em Bb F
She's got bruises on her feet
              Em
       I sat down like I always did
                                        Em Bb F
And tried to calm her down
       I sent her my warmth and my silence
                                                   Em Bb F
But all she sends me back is rain, rain
    The universe she's wounded
    She's still got infinity ahead of her
She's still got you and me
And everybody says that she's
                        Am
Beautiful, beautiful, beautiful, beautiful
That she's beautiful, beautiful, beautiful, beautiful,
beautiful
                               C Am G F
And everybody says
                                          Bb
   The universe she's dancing now,
                                                 C
They got her lit up, lit up on the moon
          Em
```