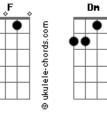

```
They got stars doing cartwheels
all the nebulas on the tune
(Em Bb)
                           C
The universe she's whispering so softly I can hear all the
croaking insects, all the
taxi cabs, all the
bum's spent change, all the boys playing ball in the alleyways
They're just folds in her dress
(Em Bb F)
Dm
The universe she's wounded
                  G
   She's still got infinity ahead of her
She's still got you and me
And everybody says that she's
                       Am
Beautiful, beautiful, beautiful, beautiful
That she's beautiful, beautiful, beautiful, beautiful,
beautiful
                            C C Am G F
And everybody says
                            C C Am G F
And everybody says
                            C C Am G F
And everybody says
( Bb F C )
Beautiful song, Love love love
```