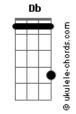

## **Gregory Alan Isakov - The Universe**

```
Tom: Db
(com acordes na forma de C )
Capostraste na 1ª casa
Intro: C Em Bb F
         C Em Bb F
          Em
The universe, she's wounded
                                           Em Bb F
She's got bruises on her feet
              Em
       I sat down like I always did
                                        Em Bb F
And tried to calm her down
       I sent her my warmth and my silence
                                                   Em Bb F
But all she sends me back is rain, rain
    The universe she's wounded
    She's still got infinity ahead of her
She's still got you and me
And everybody says that she's
                        Am
Beautiful, beautiful, beautiful, beautiful
That she's beautiful, beautiful, beautiful, beautiful,
beautiful
                               C Am G F
And everybody says
                                          Bb
   The universe she's dancing now,
                                                 C
They got her lit up, lit up on the moon
          Em
```