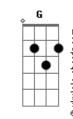

## Gregory Alan Isakov - If I Go I'm Going

```
Tom: Eb
(com acordes na forma de C )
Capostraste na 3ª casa
Intro: C F C F Am F C
This house
            C
She's holding secrets
F Am F
I got my change behind the bed
In a coffee can
I throw my nickels in
F Am F
Just in case I have to leave
And I will go if you ask me to
I will stay if you dare
             Em7 Am
And if I go I'm goin shameless
           F
I'll let my hunger take me there
This house
She's quite the talker
           Am
She creeks and moans, she keeps me up
```