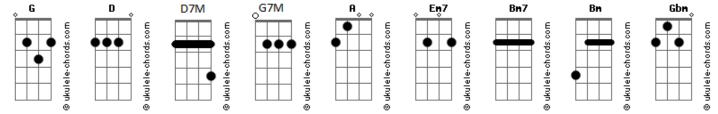

## **Gregory Abbott - Shake You Down**

Tom: D Bm7 Intro: D D7M# D G G G7M# Come on let me take you down (Oh well, oh well) G A D D7M# D G G G7M# G G7M# G Α G G7M A all the way to heaven We'll go Em7 A Α Bm7 Em7 A Girl, I've been watching you Girl, I've been missing you Fm7 A Bm Fm7 Α From so far across the floor, now, baby And you know, it's funny A Bm7 G That's nothing new, I've watched you Bm Every time I get to feelin' this way Em7 Em7 A Α Α So many times before, now, baby I wish I had you near me Gbm Α Bm7 Fm7 A Bm7 G7M G A I see that look in your eyes (look in your eyes) I wanna reach out and touch you Bm And what it's telling me С I can't stop thinking of the things we do Em7 A Δ Bm7 And you know, ooh girl, that I'm not shy Bm The way you call me baby when I'm holding you Α I'm glad you picked up on my telepathy, now, baby D D D I shake and I shiver when I know you're near Bm G A7 D D C You read my mind (you know you did) Then you whisper in my ear (oh baby, well, well) Bm7 G Girl I wanna shake you down (oh well, oh well) G G7M# G D Here in my mind (You know you did) Α give you all the lovin' you need (I'm gonna love can Т Bm7 G you) girl, I wanna shake you down, (Oh baby) Bm7 G G7M# G give you all the lovin' you need(I'm gonna love I Come on let me take you down (oh, baby) can G G7M# G vou) Α We'll go all the way to heaven Bm7 G Come on let me take you down (Oh well, oh well) Bm7 Α G G7M# G Em7 A Em7 A Α Oooh, I been missing you We'll go all the way to heaven Fm7 A Bm And the way you make me feel inside D Α You read my mind (Eeny-meeny-miny-mo) Bm7 G What can I do? Bm7 Em7 A girl, I wanna shake you down (Come on, girl, let's shock the Α I can tell you've got your pride now, baby show) G G7M# G Em7 A Α Bm7 D Come to me (oh well, oh well) I can give you all the lovin' you need(Roses are red Em7 A and violets are blue) Bm Let me ease your mind (oh babe) Bm7 G I'm gonna rock this world for you (Hey baby) A Bm7 I've got the remedy, yes I do G G7M# G Α all the way to heaven We'll go Α Now give me just a little time D You read my mind G D Bm7 Girl, I wanna shake you down You read my mind G G G7M# G D Bm7 Α give you all the lovin' you need Girl I wanna shake you down (I wanna rock you down) can G G7M# G I can Bm7 Α D G give you all the lovin' you need (I'm gonna love Come on let me take you down vou) G G7M# G Α We'll go all the way to heaven