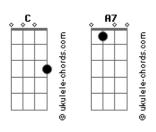

## **Gregory Abbott - Shake You Down**

Tom: D Bm7 Intro: D D7M# D G G G7M# Come on let me take you down (Oh well, oh well) G A D D7M# D G G G7M# G G7M# G Α G G7M A all the way to heaven We'll go Em7 A Α Bm7 Em7 A Girl, I've been watching you Girl, I've been missing you Fm7 A Bm Fm7 Α From so far across the floor, now, baby And you know, it's funny A Bm7 G That's nothing new, I've watched you Bm Every time I get to feelin' this way Em7 Em7 A Α Α So many times before, now, baby I wish I had you near me Gbm Α Bm7 Fm7 A Bm7 G7M G A I see that look in your eyes (look in your eyes) I wanna reach out and touch you Bm And what it's telling me С I can't stop thinking of the things we do Em7 A Δ Bm7 And you know, ooh girl, that I'm not shy Bm The way you call me baby when I'm holding you Α I'm glad you picked up on my telepathy, now, baby D D D I shake and I shiver when I know you're near Bm G A7 D D C You read my mind (you know you did) Then you whisper in my ear (oh baby, well, well) Bm7 G Girl I wanna shake you down (oh well, oh well) G G7M# G D Here in my mind (You know you did) Α give you all the lovin' you need (I'm gonna love can Т Bm7 G you) girl, I wanna shake you down, (Oh baby) Bm7 G G7M# G give you all the lovin' you need(I'm gonna love I Come on let me take you down (oh, baby) can G G7M# G vou) Α We'll go all the way to heaven Bm7 G Come on let me take you down (Oh well, oh well) Bm7 Α G G7M# G Em7 A Em7 A Α Oooh, I been missing you We'll go all the way to heaven Fm7 A Bm And the way you make me feel inside D Α You read my mind (Eeny-meeny-miny-mo) Bm7 G What can I do? Bm7 Em7 A girl, I wanna shake you down (Come on, girl, let's shock the Α I can tell you've got your pride now, baby show) G G7M# G Em7 A Α Bm7 D Come to me (oh well, oh well) I can give you all the lovin' you need(Roses are red Em7 A and violets are blue) Bm Let me ease your mind (oh babe) Bm7 G I'm gonna rock this world for you (Hey baby) A Bm7 I've got the remedy, yes I do G G7M# G Α all the way to heaven We'll go Α Now give me just a little time D You read my mind G D Bm7 Girl, I wanna shake you down You read my mind G G G7M# G D Bm7 Α give you all the lovin' you need Girl I wanna shake you down (I wanna rock you down) can G G7M# G I can Bm7 Α D G give you all the lovin' you need (I'm gonna love Come on let me take you down vou) G G7M# G Α We'll go all the way to heaven