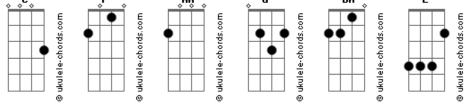

need something that will take me quickly. F C G   F C G Am                                                                                               | Chorus<br>I need a lift, I need shake, I need to find another chance I<br>can take,<br>I need a fight, I need an energy, I need something that will<br>take me quickly.<br>I gotta just let go. I gotta just let go.       |
|                                                                                                                                                                                                      |                                                                                                                                                                                                                            |