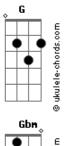

## **Keith Green - You Are The One**

tom: Intro: C G C C C G G C C G C CHow I love you You are the one Dm G G You are the oh-one C G C CHow I love you F G G C You are the one for me C G C C I was so lost But you showed the way  $\frac{Dm}{G}$  G G 'Cause you are the wa-ay C G C C I was so lost G G C F But you showed the way to me  $\mathsf{D} \quad \mathsf{A} \; \mathsf{D} \quad \mathsf{D}$ How I love you G D You are the one Em A A You are the oh-one D A D D How I love you G A A D You are the one for me D A D D I was lied to  ${\color{red}\mathsf{G}}$ D But you told the truth Em A A 'Cause you are the tru-uth D A D D I was lied to A A D But you showed the truth to me How I love you You are the one Gbm B B You are the oh-one E B E E How I love you