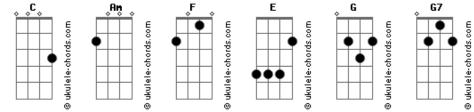

## Grease - You're the one that I want

Tom: C The one that i want, oo-oo-oo, honey, С G E F **G7** C The one that i want, oo-oo-oo, the one i need, oh, yes indeed F Am I got chills, they're multiplying, and i'm losing control, Am 'cause the power you're supplying, it's electrifying! F С If you're filled with affection, you're to shy to convey, E E Am Meditate in my direction, feel your way. С F You better shape up, 'cause i need a man, Am and my heart is set on you. С Е F I better shape up, 'cause you need a man, С You better shape up, you better understand, Am F Who can keep you satisfied. F Am to my heart i must be true. Am С Е Nothing left, nothing left for me to do. I better shape up, if i'm gonna prove, that my faith is justified. refrão: С Are you sure? yes i'm sure down deep inside. You're the one that i want, oo-oo-oo, honey, (refrão 2x) **Acordes** 67