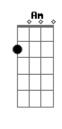

## **Grease - Those Magic Changes**

Intro: C, Am, F, G7

Obs: A música é inteira composta por esses acordes.

What's that playing on the radio, why do I start G7

swaying to and fro I have never heard that song before, but if I don't hear it