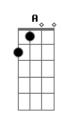

## **Grease - Those Magic Changes**

Intro: C, Am, F, G7

Obs: A música é inteira composta por esses acordes.

What's that playing on the radio, why do I start G7

swaying to and fro I have never heard that song before, but if I don't hear it