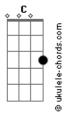

## **Grease - Those Magic Changes**

Intro: C, Am, F, G7

Obs: A música é inteira composta por esses acordes.

What's that playing on the radio, why do I start G7

swaying to and fro I have never heard that song before, but if I don't hear it