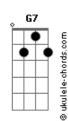

## **Grease - Those Magic Changes**

Intro: C, Am, F, G7

Obs: A música é inteira composta por esses acordes.

What's that playing on the radio, why do I start G7

swaying to and fro I have never heard that song before, but if I don't hear it