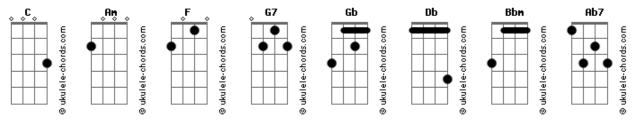

## **Grease - Tears On My Pillow**

```
Intro: .:
                                                               Tears on my pillow, pain in my heart, caused by you, you, you,
                                                               you, you
Oh, oh oh oh
Oh, oh oh oh
                                                               Love is not a gadget, love is not a toy
                                                                                 Gb
                                                               When you find the one you love, he'll fill your heart with joy
You don't remember me, but I remember you
Was not so long ago, you broke my heart in two F G7 F G7
                                                               If we could start anew, I wouldn't hesitate
                                                                           Bbm
                                                                                       Gb
                                                               I'd gladly take you back, and tempt the hands of fate
Tears on my pillow, pain in my heart, caused by you,
                                                                                                Ab7
                                                                            Ab7
                                                                                  Gb
                                                               Tears on my pillow, pain in my heart, caused by you, you Db Bbm Gb Ab7
                                                               Db Bbm Gb
No, no no no now, no, no no
If we could start anew, I wouldn't hesitate
I'd gladly take you back, and tempt the hands of fate
                                                                    Bbm Gb Ab7 Db
                                                               Db
                                                                                        (You...)
```

Gb

## **Acordes**