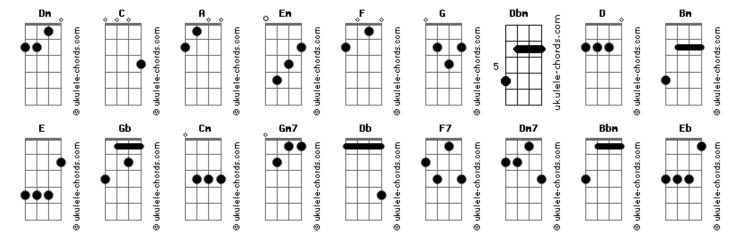

Em F G A
I'm hopelessly de-vo-ted to you
But now Gm7
There's no where to hide
Since you pushed my love aside
           F7
I'm out of my head
```

```
Hopelessly devoted to you $\sf C$ Db $\sf Dm$ Dm7 Dm7 Dm
Hopelessly devoted to you
           C Db Dm Em F G A
Hopelessly devoted to you
                  Dbm
My head is sayin', "Fool, forget him"

Bm E A
My heart is sayin', "Don't let go
              Gb
Hold on to the end"
               Gb
And that's what I intend to do
               Cm Bm Dbm
                           Dm Em F G A
I'm hopelessly de-vo-ted to you
There's no where to hide
Since you pushed my love aside
I'm out of my head
Hopelessly devoted to you
            C Db Dm Dm7 Dm7 Dm
Hopelessly devoted to you

Gm7 C Bbm Cm Db Eb F
Hopelessly devoted to you
```

## **Acordes**