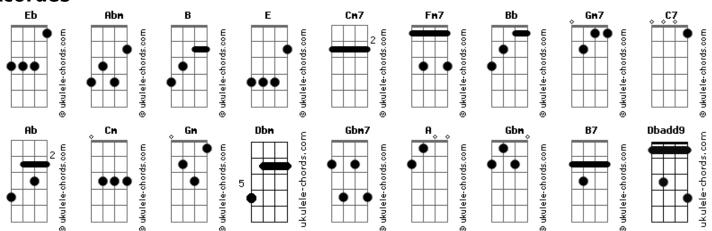

## **Grease - Beauty School Drop-out**

```
tom:
Intro: Eb
[Primeira Parte]
                 Cm7
                       Fm7
Your story's sad to tell, a teenage ne'er do well Gm7 Cm7 Fm7 Bb
Most mixed up non delinquent on the block
   Gm7 C7
Your future's so unclear now
     Fm7 Dbadd9
what's left of your career now
    Eb Cm7
Can't even get a trade in on your smock
( Abm Ab Ab Eb )
( Cm Fm7 Bb )
[Refrão]
           Eb
Beauty school drop out
      Fm7 Bb
no graduation day for you
           Eb
Beauty school drop out
missed your midterms
and flunked shampoo
    Eb
Well at least you could have
Cm Fm7
taken time to wash and clean your clothes up
                     Cm
After spending all that dough to have the doctor
fix your nose up
[Segunda Parte]
      Eb Cm
Baby get moving
            Fm7
why keep your feeble hopes alive
           Eb
What are you proving?
            Ab
You've got the dream, but not the drive
     Eb Eb
If you go for your diploma, you could join the steno pool
Eb Cm Fm7 Bb Eb
Turn in your teasin' comb and go back to high school
```

```
( Cm B B )
[Refrão]
Beauty school drop out
       Gbm7
hangin' around the corner store
        E Dbm
Beauty school drop out
it's about time you knew the score
Well they couldn't teach you anything Gbm7 B
you think you're such a looker
Abm Dbm
But no customer would go to you
unless she was a hooker
Baby don't sweat it
    Gbm7
you're not cut out to hold a job
Better forget it
who wants their hair done by a slob
Now your bangs are curled, your lashes twirled
 A Dadd9
But still the world is cruel
          E Dbm
                         Gbm7 B
Wipe off that angel face and go back to high school
[Terceira Parte]
Baby don't blow it
         Gbm7
don't put my good advice to shame
       Е
              Dbm
Baby you know it
Even Dear Abby'd say the same
Now I've called the shot, get off the pot, I really gotta fly
       E Dbm Gbm7 B
Gotta be goin' to that maltshop in the sky
( Dbm E Dbm )
[Final]
Beauty school drop out
```

## **Acordes**

go back to high school