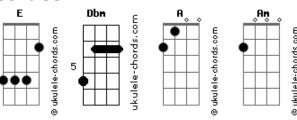

## **Acordes**

```
I would change but I woke up the same

Again
E
And again
Dbm E Dbm
Oh, oh, oh, oh

[Final]
E
It's all the same again
Dbm
Oh, oh, oh, oh, oh
A Am
Oh, oh
```