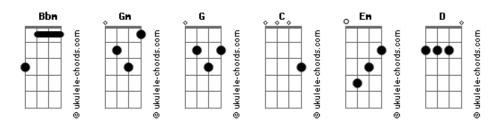

## Gracie Abrams - Where do We Go Now?

```
Where do we go now?
                           tom:
                                                             Where do we go now?
               Bbm (forma dos acordes no tom de Gm )
Capostraste na 3º casa
Intro: G
                                                             Where do we go now?
                                                             Where do we go now?
[Primeira Parte]
                                                                           D
                                                             Where do we go now?
24Th street
                 D
                                                             Where do we go now?
       Em
Where you held me, grabbed my arm
                                                             [Ponte]
      Em D C
What a mental fire alarm
     Em D
'Cause a lot of that felt wrong
                                                             We could meet down the line
                                                                            D
Like I miss you
                                                             After all of the time and
                D
      Em
When I kissed you back I lied
                                                             Give an actual try
I can't promise you'll like it
     Em D C
                                                             I know I changed overnight
Had to fake the longest time
[Refrão]
                                                             So I can't blame you for fighting
                                                             And I'd be losing my mind
Where do we go now?
                                                             If you lived in your writing
Where do we go now?
                                                             'Cause now I'm half of myself here without
Where do we go now?
                                                             You
Where do we go now?
                                                             You're the best in my life and I lost you
                                                             Fm
                                                             And we had no control when it fell
Where do we go now?
                                                             Through
Where do we go now?
                                                             It was one-sided, hate how I hurt you
            D
Where do we go now?
                                                             If I could I'd have changed every feeling
Where do we go now?
                                                             Reservations were up to the ceiling
[Segunda Parte]
                                                             Guess the space was the thing that I
                                                             Needed
You look hopeful
                                                             But I miss you
         Em
Like we're supposed to work somehow
                                                             [Refrão]
      Em D
Can't you tell our light burnt out
     Em D C
Got a lot to cry about
                                                             Where do we go now?
                                                             Where do we go now?
There's nothing left here
      Em D
All our best years are behind
                                                             Where do we go now?
\begin{array}{ccc} & & Em & D & C \\ \text{What a brutal way to die} & & \end{array}
                                                             Where do we go now?
      Em
               D C
But you choose it every time
                                                             Where do we go now?
                                                             Where do we go now?
[Refrão]
                                                             Where do we go now?
So, where do we go now?
         Em
                                                             Where do we go now?
Where do we go now?
Acordes
```