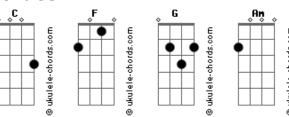

## **Acordes**

Am
I never could've seen you comin'
F
I think you're everythin' I've wanted C
You came out of the blue like that
G
You came out of the blue like that
Am
I never could've seen you comin'
F
I think you're everythin' I've wanted