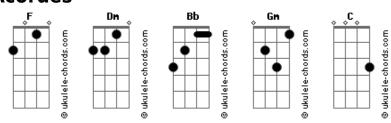

## **Gracie Abrams - Rockland**

```
I don't, blame you
                           tom:
                                                                Broke your every heartbeat
Intro: F Dm Bb Bb
                                                                       Bb
                                                                Bet you, wish you
[Primeira Parte]
                                                                     С
                                                                Never even met me
                                                                      Bb
                                                                I can't, blame you
 Hey, I feel like I might say the wrong thing
I hung up when I started calling
                                                                Broke your every heartbeat
You probably would've laughed then
If you had seen it happen
                                                                   I see you every night in my sleep
Hey, who took my place in bed when I left?
                                                              Anticipating every bad dream
Who laughs at everything that you've said?
                                                              Like falling with a knife, you cut deep
I'm sure that I would like her
                                                              You cut deep, you cut deep
If I were slightly nicer
                                                              I see you every night in my sleep
[Refrão]
                                                              Anticipating every bad dream
                                                              Like falling with a knife, you cut deep
        Bb
 Bet you, wish you
                                                              You cut deep
 Never even met me
                                                                                   Bb
                                                                (Oh-oh, oh-oh, oh-oh, oh-oh, oh-oh, oh-oh, oh-oh)
I don't, blame you
 Broke your every heartbeat
                                                              Gm
                                                                Bet you, wish you
[Segunda Parte]
                                                                     С
                                                                Never even met me
                                                                      Bb
                                                                I don't, blame you
 Hey, I parked across the street from your house
The lights were on, the music got loud
                                                                Broke your every heartbeat
                                                                     Bb
                                                                Bet you, wish you (I see you every night in my sleep)
I doubt you would've seen me
I hid from everybody
                                                                Never even met me (Anticipating every bad dream)
                                                                  Bb
 Hey, I feel like if we gave it one night \bar{\ }
                                                              I don't, blame you (Like falling with a knife, you cut deep)
You'd hate me less and make it alright
                                                                 Broke your every heartbeat (You cut deep, you cut deep)
                                                              [Final]
Just wish that we could fight now
I'd hold you on the comedown
                                                                I see you every night in my sleep (Oh-oh)
                                                              Anticipating every bad dream (Oh-oh)
[Refrão]
                                                              Like falling with a knife, you cut deep (Oh-oh)
         Bb
 Bet you, wish you
                                                              You cut deep (0h-oh)
 Never even met me
     Bh
```

## **Acordes**