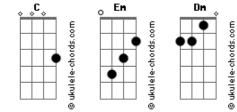

## Gorillaz - Broken

Tom: C Em Dm Intro: Em Dm It's broken Fm Our love Dm Broken Em Distant stars Fm Is it far away in the Dm Come in black or red Dm Glitter freeze Em I've seen their worlds Em Or in our eyes Dm Inside my head Dm Em Every time they leave Em It's by the light They connect Dm Dm With the fall of man Of the plasma springs Em Em They breathe you in We keep switched on Dm Dm And dive as deep as they can Em Dm Dm Em There's nothing you can do for them Em Em They are the force between They are the force between Dm Dm When the sunlight is arising When the sunlight is arising Dm Fm Dm Fm There's nothing you can say to him Em Em He is an outer heart I am without a heart Dm Dm And the space has been broken And the space has been broken (Refrão 2x)