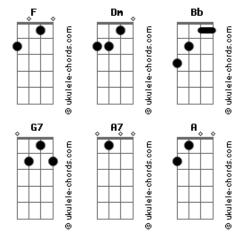

## **Lesley Gore - Maybe I Know**

```
Dm Bb

Maybe I know that he?s been a-cheatin
Gm C Dm

Maybe I know that he?s been untrue
Bb C7 F C7
But what can I do?

C7 Am D
I hear them whispering when I walk by
Am Em F G7
He?s gonna break her heart, and make her cry
G7 F C F C
I know it?s me they?re talking about
C F C F C A7
I bet they all think I?ll never find out

C7 Am
My friends are telling me that he?s no good
Am Fm
```

```
He isn?t treating me the way he should G7 F C F C He really loves me, that?s all I can say C F C F C A7 Before my tears fall, I just walk away

F Deep down inside he loves me C Though he may run around Dm Deep down inside he loves me Bb C A7 Someday he?ll settle down

(A D D)

G7 F C F C He really loves me, that?s all I can say C F C F C A7 Before my tears fall, I just walk away
```