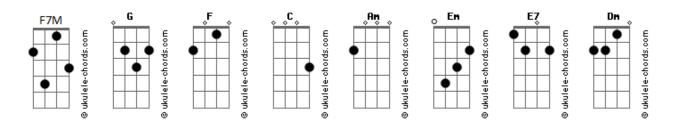

## **Goody Grace - Scumbag**

```
Tom: G
                                                                  I don't know why I make you sad
 (forma dos acordes no tom de F )
                                                                [Refrão]
Capostraste na 2ª casa
Intro: C Am Em F7M
[Primeira Parte]
                                                                She says I'm a scumbag
                                                                Wants to take her love back
   I saw it coming
                                                                Story of my life
Like a knife into my stomach
                                                                Why am I such an asshole?
          Fm
And there ain't no use in running
                                                                Everything is my fault
While she's twisting it
                                                                Happens every time
   Ran out of patience
                                                                Why?
Told me I'm both kinds of wasted
                                                                [Ponte] C Am Em F7M
Like this, self-deprication that I'm swimming in
   This candle's burning at both ends
                                                                 I know, I know that she hates me
I think I'm learning there's a point of no returning
                                                                 I know, I know she can't take me
This is it
                                                                 I hope she knows I can't face myself right now
[Refrão]
                                                                [Pré-Refrão]
                                                                                                       Αm
                                                                    I don't know, I don't know how it got so bad
She says I'm a scumbag
Wants to take her love back
                                                                But it got so bad
Story of my life
                                                                  I don't know why I make you sad
Why am I such an asshole?
                                                                [Refrão]
              Am
Everything is my fault
                                                                She says I'm a scumbag
Happens every time
                                                                Wants to take her love back
Why?
                                                                            Em
                                                                Story of my life
[Segunda Parte]
                                                                Why am I such an asshole?
                                                                Everything is my fault
  Can't even argue
I'm too fucked up, it's too hard to
                                                                Happens every time
Smashed my heart in like a cartoon
                                                                Why?
There's no fixing it (yeah,)
                                                                [Final]
                                     Am
  But what's the difference between broken love and prison?
                                                                 I know, I know that she hates me
She said "Why you never listen?"
                                                                 I know. I know she can't take me
          F7M
'least I think she did (yeah,)
                                                                 I know she knows that it breaks me down
[Pré-Refrão]
                                                                 I know, I know that she hates me
                                       Δm
   I don't know, I don't know how it got so bad
                                                                 I know, I know she can't take me
But it got so bad
                                                                  I hope she knows I can't face myself right now
```