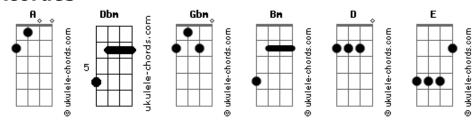

## **Goody Grace - Girls In The Suburbs Singing Smiths Songs**

```
I should probably tear off all my heart strings
Intro: A Dbm Gbm Dbm
                                                                                             Dbm
                                                              You can't pull them no more, no
She don't hit me up anymore, no
                                                                     Dbm
                                                              Can I pass out on your floor
Things that were fun just ain't fun anymore, no
                                                              Can I have a little more so I can
Six in the morning I know I should go
                                                              Hear you babble on some more about him
But I, uh-huh
High as fuck and the clock's screaming tick-tock
                                                               About him, yeah
                                                               I got a little water bottle full of whiskey
Girls in the suburbs singing Smiths songs
I know that it's wrong
                                                              Oh, you lookin pretty like a model you should kiss me
                                                              You so cool with your drugs and your ripped jeans
I don't know what I'm doin, but
                                                                                          Dbm
                                                                                                   A Dbm Gbm
                     Bm
  Maybe one day it'll all make sense, oh-oh
                                                              I'm with you, but you ain't with me, no,
                                                              Maybe one day it'll all make sense
 Maybe one day it'll all make sense, oh-oh
                                                              But I just don't know when
  Maybe one day it'll all make sense
                                                               And it feels like the end
But I just don't know when
                                                              And all of my friends,
And it feels like the end
                                                                That I should get my mind off of the wrong things
And all of my friends
                                                              I should probably tear off all my heart strings
Said
                                                              You can't pull them no more
That I should get my mind off of the wrong things
                                                              Final: Dbm
                 Gbm
```