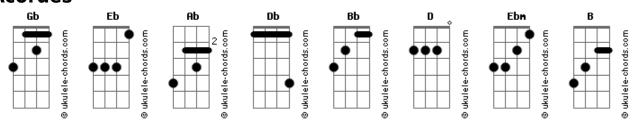

## **Good Charlotte - We Believe**

```
Tom: Gb
                                                                  Ebm
                                                               We believe
  Afinação: Eb Ab Db Gb Bb Eb
                                                                  Db
                                                               We believe
(Pra ela ficar legal tente tocar só com as notas graves, se as
                                                                   В
agudas forem incluídas não ficará igual a música ;D )
                                                               We believe
Intro: dução
                                                               We believe
                                                                   Fhm
                                                               We believe
Ebm
                       Db
                                                                   Db
There's a woman crying out tonight
                                                               We believe
                                                                    В
Her world has changed
                                                               In this love
                                                                  Fbm
She asks God why
                                                               We believe
        Ebm
                                                                  Db
Her only son has died
                                                               We believe
          Db
                                                                   В
                                                               We believe
And now her daughter cries
        В
                                                               We believe
She can't sleep at night
                                                                   Ebm
                                                               We believe
       Ebm
Downtown
                                                                   Db
                        Dh
                                                               We believe
Another day for all the suits and ties
                                                                    В
                                                               In this love
         В
Another war to fight
                                                               Ponte : Ebm Db B Ebm Db B Db
There's no regard for life
            Ebm
                                                                     Ebm
How do they sleep at night
                                                               So this world
             Db
How can we make things right?
                                                               Is too much
        В
Just wanna make this right
                                                               For you to take
                                                                            Db
                                                               Just lay it down in follow me
We believe
                                                                        Db
                                                                                       Fbm
                                                               I'll be everything you need
   Dh
We believe
                                                                        Db
    В
                                                               In every way
We believe
            Perceba q nessa parte o guitarrista começa a
                                                                  Ebm
                                                               We believe
palhetar sem parar nas cordas graves
We believe
             | das notas.
                                                                  Db
    Ebm
                                                               We believe
We believe
                                                               We believe
    Db
We believe
                                                               We believe
      В
                                                                   Fbm
In this love |
                                                               We believe
                                                                   Db
                                                               We believe
 We are all the same
                                                                     В
    Ebm
                  Db
                                                               In this love
Human in all our ways and all of pain
           Ebm
                                                               (In this love)
(So let it be)
There's a love that could fall down like rain
                                                                      Db
                                                                 We believe
                                                                      В
                                                               (In this love)
Let forgiveness wash away the pain
          Fbm
                                                                 We believe
(What we need)
                                        Dh
And no one really knows what they are searching for
                                                               (In this love)
                                                                 We believe
(We believe)
This world is crying for so much more
                                                                        R
                                                               (In this love)
                                                                       D#m
```

## **Acordes**