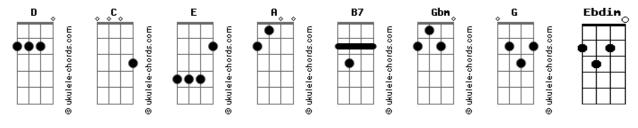

## **Good Charlotte - Footloose**

```
Tom: D
  Afinação em C
1ST VERSE
I been workin so hard
            E A
 I'm punchin my Card
eight hours for what
oh tell me what i got
BRIDGE
ive got this feeling
that times just holding me down
i'll hit the ceiling
Ebdim
  or else ill tear up this town
Gbm
       Gdim
CHORUS
  To night i gotta cut loose
footloose
kick off my sunday shoes
   D A
please lou ise
pull me off of my knees
    D A
jack get back
come on before we crack
   D A
lose your blues
```