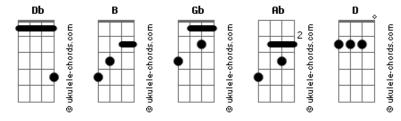

## **Good Charlotte - Emotionless**

| Tom: Db                                                                |                                                | Cadence after              | first chorus    |
|------------------------------------------------------------------------|------------------------------------------------|----------------------------|-----------------|
| (com acordes na forma de<br>Capostraste na 2ª casa<br>Capo on 2nd fret | Β)                                             | Bridge ("And S             | ometiiiimmeess) |
| All notes are with respect<br>Intro:<br>Pretty much just strum the     | to the capo<br>Gb and B chords back and forth. |                            | crescendo<      |
| Verse                                                                  |                                                | Cadence after third chorus |                 |
| more of the melody that the<br>(Ab Gb B Ab Gb B Ab F#oct B             | 5 5 5                                          | OUTRO                      | END ON          |