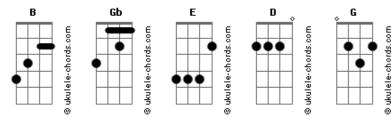

## **Good Charlotte - Christmas by the phone**

Tom: B You left me lonley its true, Could you have waited till New Years? Verse Gb At least the year would be through Another year, Another tree Е But this year you won't be with me And now the misletoe's hanging Gb Gb And it don't, feel much like Christmas For no reason at all We used to watch the same old shows And all the presents are still wrapped В E Sing Social  ${\color{red} {\bf D}}$  on the radio But you don't even call Gb But it don't, feel much like Christmas Pre-Chrous Pre-Chorus Chorus Gb This used to be, my favorite holiday Outro (STRUMMING CHANGES) My Christmas Eve was filled with dreams Waiting here alone Gb But you chased them all away Christmas by the phone Gb E Waiting here alone B Gb Why did you leave me for Christmas? Spending Christmas by the phone Gb