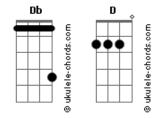

## **Good Charlotte - Break Apart Her Heart**

| Tom: Db                                           |                                                                     |
|---------------------------------------------------|---------------------------------------------------------------------|
| Album: Good Morning Revival<br>Tabbed by: Rita :D | РМ                                                                  |
| Standard tuning                                   |                                                                     |
| <pre>\ = Slide down . = Palm mute</pre>           | Chorus x4                                                           |
| x = Muted note<br>Intro: x5                       | "Can't you see, what you've done"                                   |
| Verse 1                                           | Cont'd                                                              |
| РМ                                                | Solo x9                                                             |
| РМ                                                | Chorus x7                                                           |
| Chorus x4                                         | Outro                                                               |
| Verse 2                                           | And that's it! I'm pretty sure it's correct. It sounds right anyway |
| РМ                                                | Hope you liked it! Please rate and comment!                         |