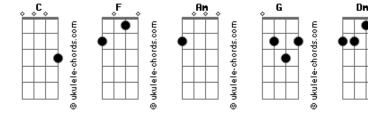

## **Good Charlotte - Beautiful Place**

Tom: C Intro: F F Am Am C G Am Am F Δm Mother can we start over? G С Am I wanna be the boy I was back then F Before the world came Am And made me colder Am С G I wanna feel the way I did back then C Dm With love in my heart. G С