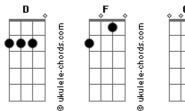

## Goo Goo Dolls - Lazy Eye

| tom:                                                                                 | Words like fists that tear you down<br>Bbadd9 C                  |
|--------------------------------------------------------------------------------------|------------------------------------------------------------------|
| D                                                                                    | Crash before we hit the ground                                   |
| Intro: D D D<br>Dadd9 F Bbadd9<br>Dadd9 F Bbadd9<br>Dadd9 F Bbadd9<br>Dadd9 F Bbadd9 | Dm Bbadd9 C<br>And I don't believe in signs<br>Dm Bbadd9 C Dadd9 |
| Dadd9 F Bbadd9<br>Dadd9 F Bbadd9                                                     | Dm Bbadd9 C Dadd9<br>No, I don't believe your lies               |
|                                                                                      | NO, I don't betieve your ties                                    |
| F Bbadd9 F<br>The world spins 'round the secret lives                                | F Bbadd9 Dadd9<br>Caught in the breakdown                        |
|                                                                                      | F Bbadd9 Dadd9                                                   |
| Of everyone that needs to hide                                                       | Caught in the breakdown<br>F Bbadd9 Dadd9                        |
| ( Dadd9 F Bbadd9 Dadd9 F Bbadd9 )                                                    | Caught in the breakdown                                          |
|                                                                                      | F Bbadd9 Dadd9                                                   |
| F Bbadd9 F                                                                           | Caught in the breakdown                                          |
| A cheap parade of endless lies                                                       | -                                                                |
| Bbadd9 C                                                                             | Dm Bbadd9 C                                                      |
| Filters through this lazy eye                                                        | And I don't believe in signs                                     |
|                                                                                      | Dm Bbadd9 C Dadd9                                                |
| Dm Bbadd9 C<br>And I don't believe in signs                                          | No, I don't believe your lies<br>Dm                              |
| Dm Bbadd9 C Dadd9                                                                    | No, I don't believe your lies                                    |
| No, I don't believe your lies                                                        | No, I don't betieve your ties                                    |
| ,                                                                                    | F Bbadd9 Dadd9                                                   |
| F Bbadd9 Dadd9                                                                       | Caught in the breakdown                                          |
| Caught in the breakdown                                                              | F Bbadd9 Dadd9                                                   |
| F Bbadd9 Dadd9                                                                       | Caught in the breakdown                                          |
| Caught in the breakdown                                                              | F Bbadd9 Dadd9                                                   |
| F Bbadd9 Dadd9<br>Caught in the breakdown                                            | Caught in the breakdown<br>F Bbadd9 Dadd9                        |
| F Bbadd9 Dadd9                                                                       | Caught in the breakdown                                          |
| Caught in the breakdown                                                              | F Bbadd9 Dadd9                                                   |
|                                                                                      | Caught in the breakdown                                          |
| F Bbadd9 F                                                                           | F Bbadd9 Dadd9                                                   |
| Lose yourself in no one's life                                                       | Caught in the breakdown                                          |
| Bbadd9 Dadd9                                                                         | Breakdown                                                        |
| Trapped in nowhere's empty light                                                     | F Bbadd9 Dadd9                                                   |
| ( E BhaddQ DaddQ E BhaddQ )                                                          | Caught in the breakdown                                          |
| ( F Bbadd9 Dadd9 F Bbadd9 )                                                          |                                                                  |