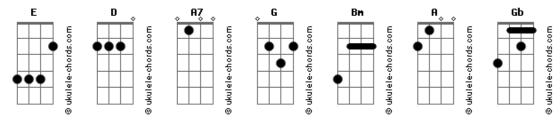

## Goo Goo Dolls - Give a Little Bit

D A7

Give a little bit
D G A7 G

Give a little bit of your love to me
D A7

Give a little bit
D G A7 G

Ill give a little bit of my love to you

Chorus:
Bm E E
Theres so much that we need to share
A A7 Gb

So send a smile and show you care

Verse:
D A7

I'll give a little bit
D G A7 G

I'll give a little bit of my life for you
D A7

So give a little bit

D G A7 G
Give a little bit of your time to me

Chorus:

Bm E E
See the man with the lonely eyes
A A7 Gb
Take his hand, you'll be surprised

Verse:
D A7
Give a little bit
D G A7 G
Give a little bit of your love to me
D G A7 G
I'll give a little bit of my life for you

Chorus:

Bm E E
Now's the time that we need to share
A A7 Gb D
So find yourself, were on our way back home

## **Acordes**