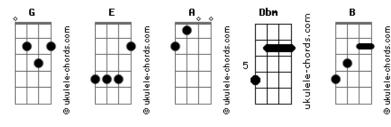

## **Gomez - Little Pieces**

```
Tom: G
Intro:
There's a piece of me you can't have
And I know it's driving you mad
There's a part inside you can't reach
I'm afraid that's the way it's gonna be
There's a part of you that wants to fight
But I never really had the appetite
I fear my feelings won't speak
Words are already taken upon the breeze
Wind is always blowing
 Pieces falling from me
   You can have them for free
 Now it felt so complete
 Pieces falling from me
Though you try your best you'll never find
Little pieces that have been left behind
The lost last piece of the jigsaw
While the others are scattered across the floor
So you try to pick them all up
 Little pieces fallen in the dust
Little pile of ash we don't need
                    R
Just leave it to be taken upon the breeze
Wind is always blowing
 Pieces falling from me
    You can have them for free
```