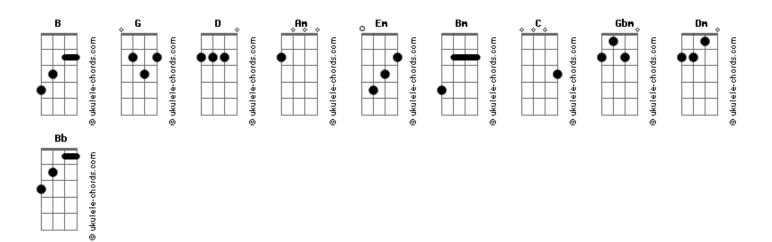

## **Goldfinger - Superman**

|                                            | My mind is racing faster             |
|--------------------------------------------|--------------------------------------|
| tom:<br>B (forma dos acordes no tom de G ) | D<br>Every minute                    |
| Capostraste na 4º casa                     | G D What could i do more             |
|                                            | Em Bm                                |
| G D                                        | Yeah i'm really not sure             |
| So here i am  Am  Em                       | I know i'm running circles           |
| Doing everything i can  Am Bm              | But I can't quit                     |
| Holding on to what i am                    | [Dofrao]                             |
| Pretending i'm a superman                  | [Refrão]                             |
|                                            | C G D                                |
| G D I'm trying to keep                     | And I'm so confused  Bm Gbm Em       |
| Am Bm                                      | About what to do                     |
| The ground on my feet                      | C<br>Sometimes I want                |
| It seems the world's  G  D                 | D G To throw it all away             |
| Falling down around me                     | •                                    |
| G D                                        | [Ponte]                              |
| The nights are all long                    | Dm                                   |
| Em Bm<br>I'm singing this song             | Controlling everything inside Em     |
| C G                                        | I'm feeling weak                     |
| To try and make the answers                | Am                                   |
| More than maybe                            | I don't feel right                   |
| [Refrão]                                   | You're telling me Dm                 |
|                                            | I have to change                     |
| C G D And i'm so confused                  | Em Am Telling me to act my age       |
| Bm Gbm Em                                  | Dm                                   |
| About what to do                           | But if all that i can do             |
| Sometimes i want                           | Em Am                                |
| D G D                                      | Is just sit and watch time go        |
| To throw it all away                       | Then i'll have to say good by        |
| [Segunda Parte]                            | Em<br>Life's too short to watch it 1 |
| G D                                        | Bb C                                 |
| So here i am                               | Watch it fly                         |
| Am Em Growing older all the time           | [Segunda Parte]                      |
| Am Bm Looking older all the time           | G D                                  |
| C D                                        | So here i am                         |
| Feeling younger in my mind                 | Am Em Growing older all the time     |
| [Primeira Parte]                           | Am Bm                                |
| G D                                        | Looking older all the time           |
| So here i am                               | Feeling younger in my mind           |
| Am Em Doing everything i can               | [Primeira Parte]                     |
| Am Bm                                      | [FITHELIA FAITE]                     |
| Holding on to what i am                    | G D                                  |
| Pretending I'm a superman                  | So here i am  Am  Em                 |
| G D                                        | Doing everything i can Am Bm         |
| I'm trying to sleep                        | Holding on to what i am              |
| Em Bm I lost count of the sheep            | C D Pretending i'm a superman        |
| C G                                        | rictending I iii a superinan         |
| Acordes                                    |                                      |