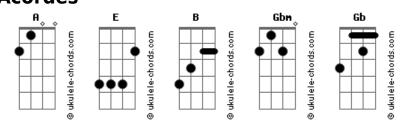

## **Goldfinger - Kids Are Alright**

| Tom: A<br>Intro: E<br>Verse E A B (the first one starts on the A )<br>Pre Chorus Gbm B A E<br>Chorus E B<br>bridge B A | 7~ <br>                         |     |      |       |       |       |                     |      |                                   |   |
|------------------------------------------------------------------------------------------------------------------------|---------------------------------|-----|------|-------|-------|-------|---------------------|------|-----------------------------------|---|
|                                                                                                                        | Verse "i don't mindbells chime" |     |      |       |       |       |                     |      |                                   |   |
|                                                                                                                        | Е                               | Α   | В    |       | (     | (The  | E can a             | also | be)                               |   |
| use distorted power chords on everything but the verse, use<br>ska chords                                              | Precho                          | rus | "and | i kr  | now i | if i  | dont, :             | i'll | go out of my mind"                |   |
| and for punkrockers that don't know how to figure out where Gb is, here's a tab                                        | Gb                              | В   | А    | E     | Ξ     |       |                     |      | (the <mark>Gb</mark> can also be) | I |
| Intro: E<br>  <br>                                                                                                     | Chorus                          | "th | e ki | ds aı | re al | lriii | iiiigh <sup>.</sup> | t"   |                                   |   |
| 9~  <br> 9~                                                                                                            | Bridge                          | "i  | know | ifi   | i go, | ,     | ."                  |      |                                   |   |
| Acordes                                                                                                                |                                 |     |      |       |       |       |                     |      |                                   |   |