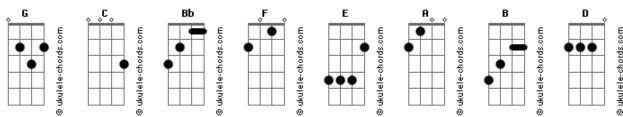

## **Goldfinger - Here In Your Bedroom**

Will you still feel the same? tom: Intro: When I wake up tomorrow Here in your bedroom Will you have changed? I can turn my head off The less that I feel Is the less that I'm on top 'Cause I still feel the same 'Cause I still feel the same I wonder what you think C G Bb I, I still feel the same As we lay here in bed Here we go! I don't know what I'm thinking ( C G Bb F ) ( C G Bb F ) But that's better for my head When I wake up tomorrow Here in your bedroom Will you still feel the same? I feel safe from the outside В When I wake up tomorrow I can tell that you're changing Will you have changed? But still I feel so high 'Cause I still feel the same I wonder what you think 'Cause I still feel the same Sometimes I feel so old C G Bb I, I still feel the same I don't know if it's worth it When I just do what I'm told Here in your bedroom I can turn my head off When I wake up tomorrow The less that I feel Will you still feel the same? Is the less that I'm on top When I wake up tomorrow Will you have changed? I wonder what you think 'Cause I still feel the same  $\,$ As we lay here in bed I don't know what I'm thinking 'Cause I still feel the same F C G Bb But that's better for my head I, I still feel the same Won't you? (CGBbF) When I wake up tomorrow