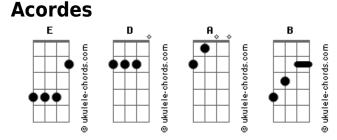

## **Go Brothers - Out Of Control**

tom: F Intro: E D A B E D A B Е If you saw D Something wrong Α В And didn't do anything F If you said D Something offensive Α В And didn't apologize F If you acted D Rashly and got Α В In the way of someone Е You'd better D Fix yourself B Α Before everything gets E D Out of control A B Out of control Е If you spoke D Some lies and Α В Did not retract F If you hurt