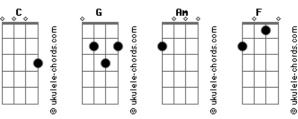

## **Gnash? - Sunset**

C

C

C

G

Am

The sunrise is starting anew

G

## **Acordes**

I need you around me

Am G F

Loneliness ain't in my cup of tea
C G Am
I wish you were here
C G F

Now that I've made that clear

C G

This sunset reminds me of you
Am G F

It's purple, it's pink and it's blue
C G