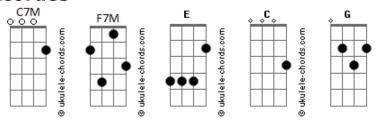

| ${\tt I} \ {\tt wish} \ {\tt I}$ |              | love | you                     |            |
|                                                                 | С                                | C7M          |      | F7M                     |            |
| Cause I'm fragile                                               |                                  |              |      |                         |            |
|                                                                 | C                                |              |      | F7M                     |            |
| God, I'm fragile                                                |                                  |              |      |                         |            |

## **Acordes**