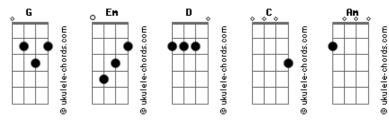

## Glenn Yarbrough - Old Fat Spider

```
tom:
Intro: Em
[Primeira Parte]
I met an old, fat spider G D G
Spinning in his tree
 Em
I said, "Hey old, fat spider
G D G
I bet you can't catch me!
 G D
You've grown too fat you lazy lob
You're just an old Tomnoddy!
       Em
Hey Attercop! Hey Attercop!
You can't catch anybody"
(CDEm)
[Segunda Parte]
And then the old, fat spider
G D G
He spun a final thread
 Em
I said, "Hey old, fat spider
G D G
It's time that you were dead!"
 G D
I drew my sword to cut his silk
 C G
To kill the old Tomnoddy
But then I thought, I'll leave him be
    D Em
He can't catch anybody
(CDEm)
[Terceira Parte]
```