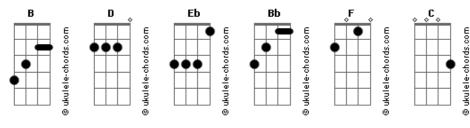

l pretend
B

B

I'll pretend thisper, "I love you"
Eb

Bb

I want you to be mine
F

B

I'll pretend that you're by my side
F

Eb

Bb

I'll pretend that we are walking down the aisle
C

Eb

F

Then I'll pretend that you are my blushing bride
B

B

I wish I knew what I did, dear
Eb

B

Were you pretending?
B

Did you ever love me?
```

```
In my dreams I've tried to find
Eb Bb
Someone as sweet as you
I know I won't dear, but I'll pretend
B
D
And when I take her in my arms
I kiss her tenderly
I'll just pretend, dear, You're kissing me
                Eb
I'll pretend that we are walking down the aisle
C . Eb . F
Then I'll pretend that you are my blushing bride
B D
I wish I knew what I did, dear Eb . Bb
To make you treat me so
  F
Were you pretending?
Did you ever love me?
```

## **Acordes**