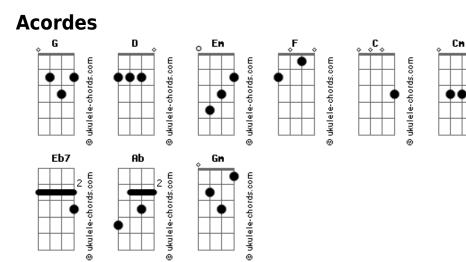

## **Glen Michael - Spring**

tom: G Intro: D Em D D D Em D D D F C Cm G The children are playing marrili D G G The birds are singing D Em It's september radiant D The life is brand new Am D Everywhere the flowers Bm Fm Grow very beautifully Am D G

And run a message of the love

AmDBmEmThe sky is blue and the sun starts to shineACDBecause the spring is arrivingEb7The children

Ab F Gm F láálálá,lálálálálálálálálá

(DEm DD)

Ab F Let's live away Gm Without love happiness is impossible F Ab Let's renew the hopes F Gm The spring is in the spring F Is in